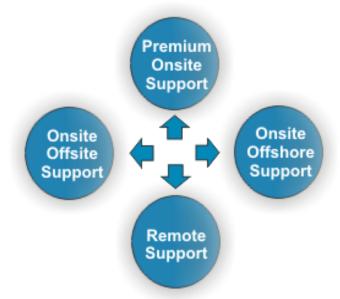

- Flexible Delivery Models
  - Onsite
  - Onsite Offsite
  - Offsite
  - Onsite Offshore
  - Offshore

# **Value Proposition**

Support Model

Complete Offsite Support
Our resources will be placed locally

Our resources will be placed locally at the same city