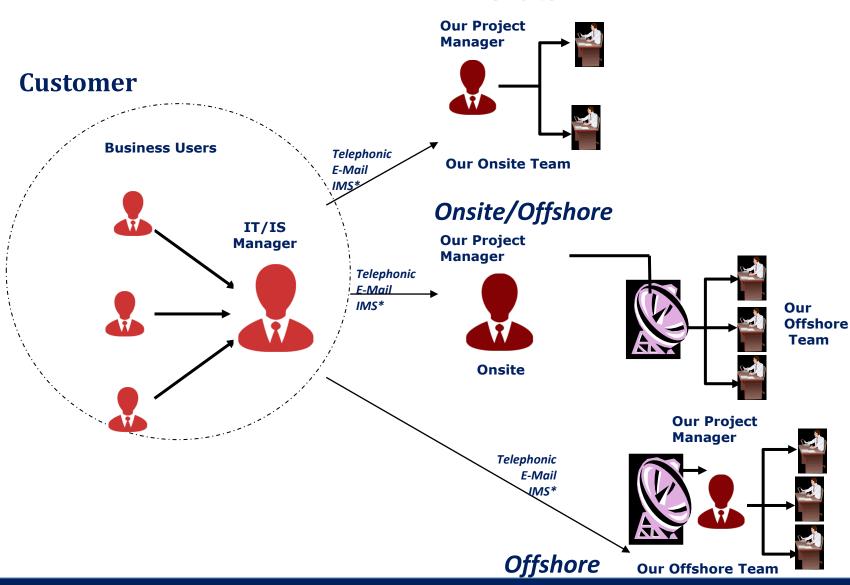

Level 1 Support – <u>CFT Consulting team will function as the client offshore team.</u>
Users will login their queries onto the Helpdesk/ Ticket Management System/Phone
Call/Email and will be acknowledge immediately. CFT's offshore team will function as an extended support arm of client's IT team and acknowledge these issues immediately within (0mints to 30mints).