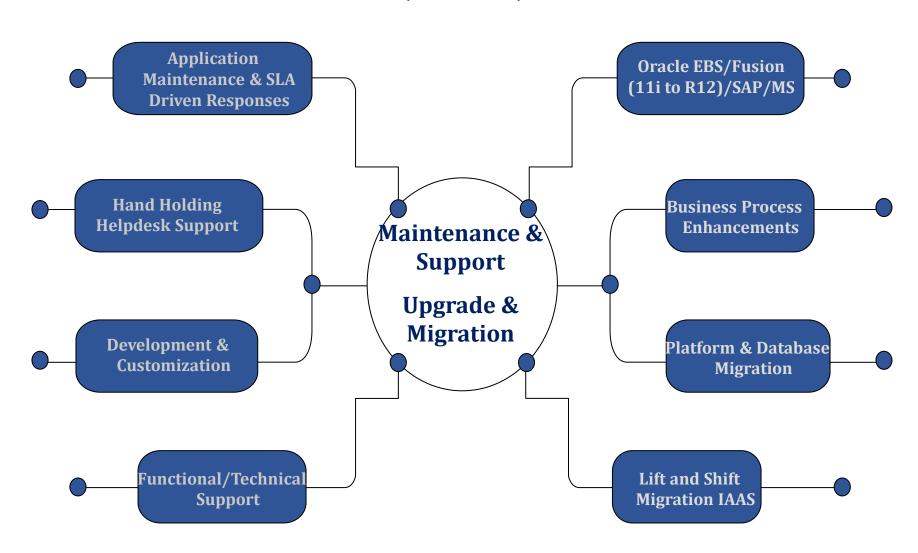

### **Enterprise Solution & Offerings**

CFT consulting solutions offerings for Oracle, SAP, Microsoft, Red Hat, BI, AWS, Azure, Big data, RPA and custom development.

02

### **Value Proposition & Delivery**

CFT Consulting's delivery model, flexible delivery model.

03