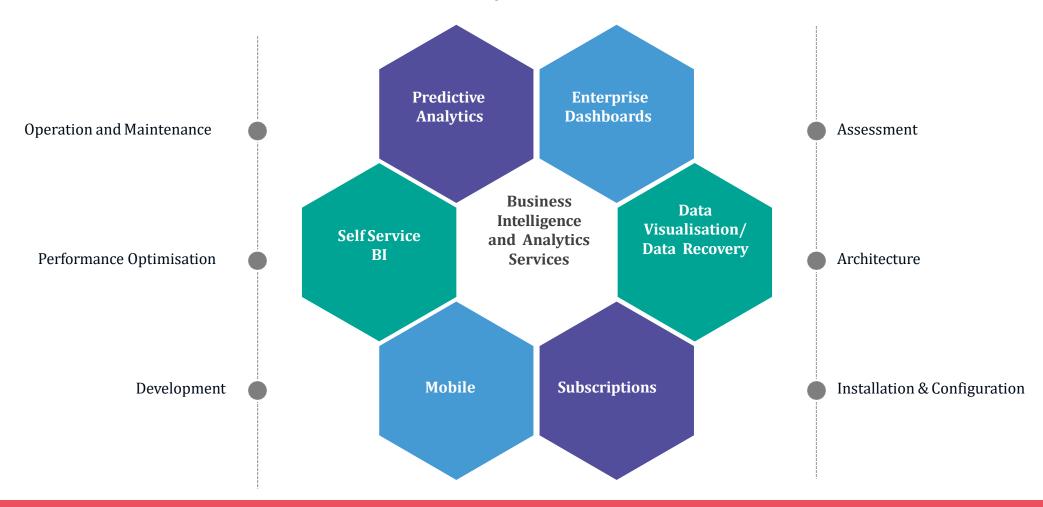

#### Security

- Authentication
- Authorization
- Auditing
- Data Protection At-Rest & In-motion
- Identity Management & Enterprise Integration

BI & Analytics Services

Digital Workplace Services

Pent up demand is growing for services in the Microsoft technology space as Microsoft continues to grow its share in the enterprise software market.

#### SharePoint, Office 365, .NET, Exchange

- Upgrades, Migrations, Health Check
- Collaboration Intranet, Extranet, Internet
- Custom Application Development
- COE, Training, Documentation

#### **Custom Apps, App Modernization**

- .NET, SQL, SharePoint
- Lotus Notes Assessment
- Application recomposition
- LN Database/Content Migration

**Dynamics CRM - On-Premise and 365 Cloud - Azure, Office 365** 

#### **Additional Services:**

- Power BI/Reporting and Dashboards
- PowerApps mobile apps, RAD, custom applications

**RPA** 

**Core Categories of RPA Services** 

Processing (Voice / Digitized Documents /Videos)