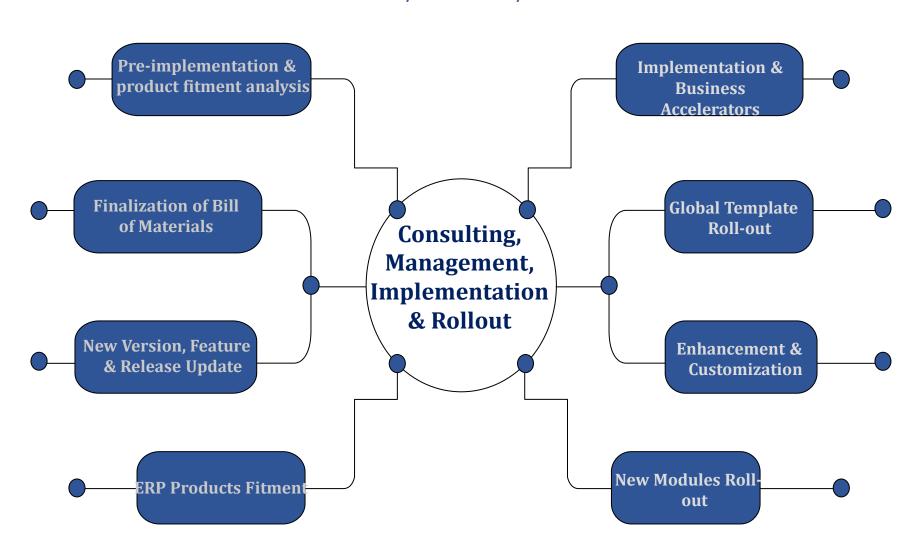

### **Enterprise Solution & Offerings**

CFT consulting solutions offerings for Oracle, SAP, Microsoft, Red Hat, BI, AWS, Azure, Big data, RPA and custom development.

02

### **Value Proposition & Delivery**

CFT Consulting's delivery model, flexible delivery model.

03